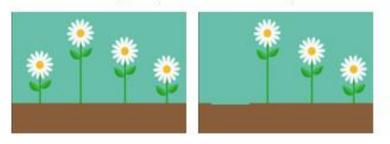

## Adding Equal Groups

The flowers are in equal groups.

| How many   | groups are  | there?     |      |  |
|------------|-------------|------------|------|--|
| How can yo | ou tell?    |            |      |  |
| How many   | flowers are | in each gr | oup? |  |
| How can yo | ou tell?    |            |      |  |
|            |             |            |      |  |