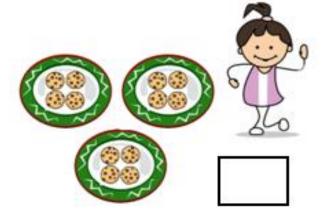

#### Who has made equal groups?

a) Tick the correct picture.

Vocabulary

equal

unequal

more

less

difference

#### b) Explain how you know.

Tick the boxes of the pictures that show equal groups.

Cross the unequal boxes.