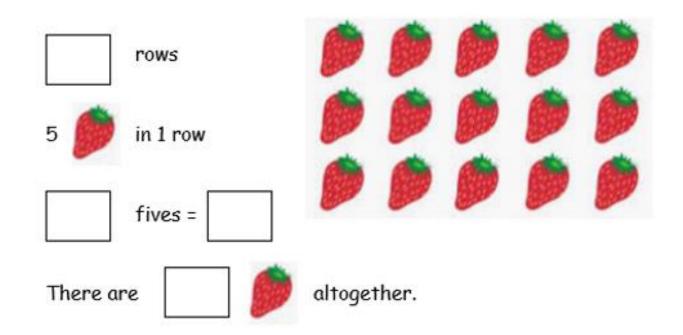

## Adding Equal Groups

The flowers are in equal groups.

| How many   | groups are  | there?     |      |  |
|------------|-------------|------------|------|--|
| How can yo | ou tell?    |            |      |  |
| How many   | flowers are | in each gr | oup? |  |
| How can yo | ou tell?    |            |      |  |
|            |             |            |      |  |

There are 5 cupcakes on each plate.

2 plates of 5 =

2 groups of =

fives =

There are altogether.

| Do you have 5 coffee mugs (or bowls, or glasses) in your house? |
|-----------------------------------------------------------------|
|                                                                 |
| Do you have 20 coins?                                           |
|                                                                 |
| Divide the coins equally between the 5 cups.                    |
|                                                                 |
| How many coins are in each cup?                                 |
| Can you draw it?                                                |
|                                                                 |
| Divide the coins equally between the 2 cups.                    |
|                                                                 |
| How many coins are in each cup?                                 |
| Can you draw it?                                                |
|                                                                 |
|                                                                 |
|                                                                 |
|                                                                 |