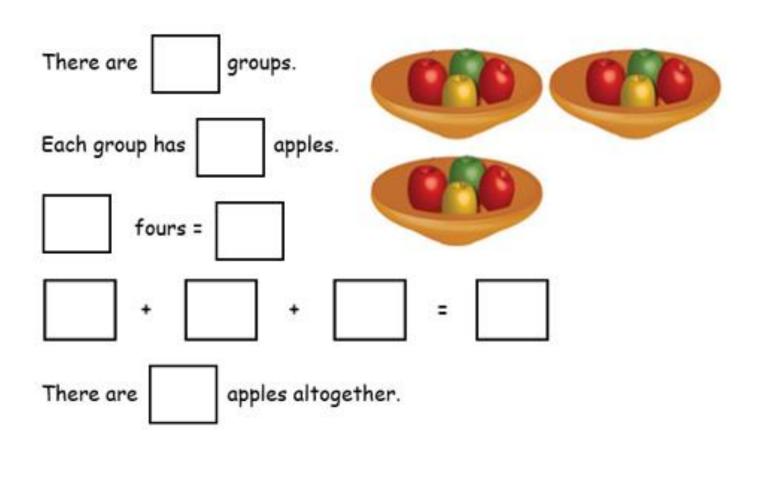

There are 3 bunches of bananas.

There are 4 bananas in each bunch.

3 bunches of 4 =

3 groups of =

threes =

There are

altogether.

There are 2 plates of cupcakes.