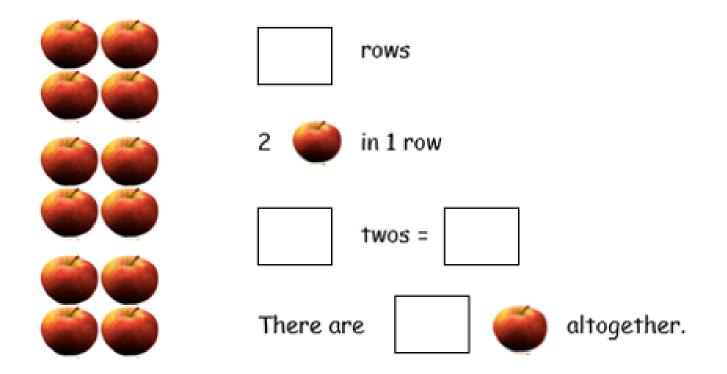

## Adding Equal Groups

The flowers are in equal groups.

| How many   | groups are  | there?     |      |  |
|------------|-------------|------------|------|--|
| How can yo | ou tell?    |            |      |  |
| How many   | flowers are | in each gr | oup? |  |
| How can yo | ou tell?    |            |      |  |
|            |             |            |      |  |

There are 3 bunches of bananas.

There are 4 bananas in each bunch.

3 bunches of 4 =

3 groups of =

threes =

There are

altogether.

There are 2 plates of cupcakes.