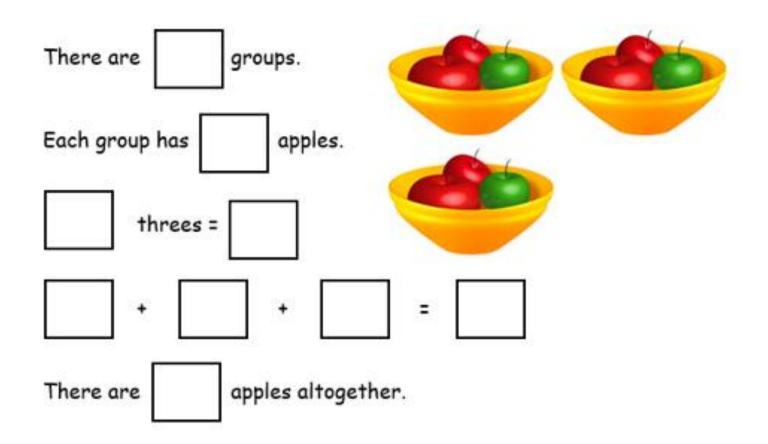

There are 3 bunches of bananas.

There are 4 bananas in each bunch.

3 bunches of 4 =

3 groups of =

threes =

There are

altogether.

There are 2 plates of cupcakes.