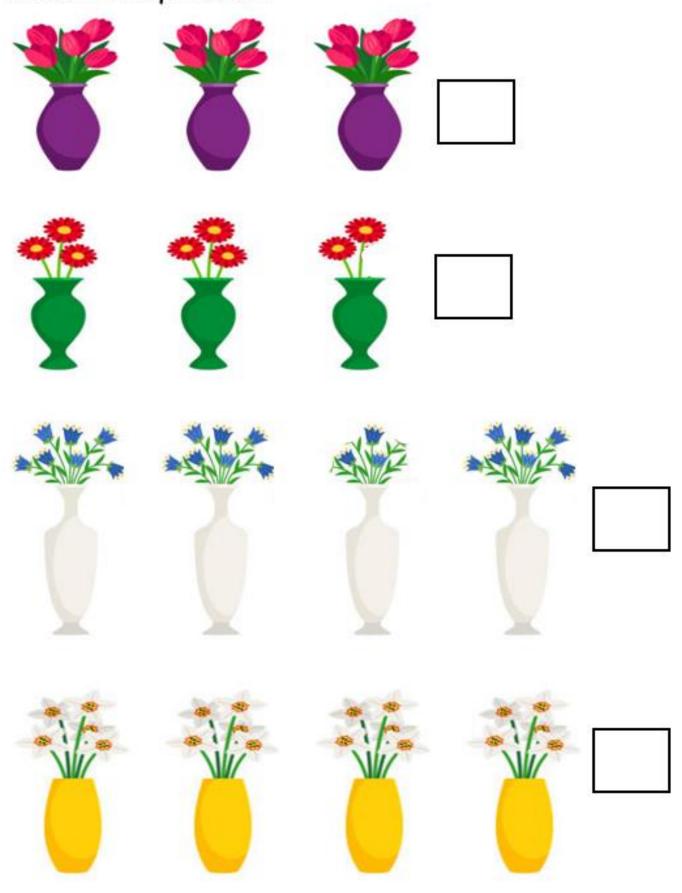

## Adding Equal Groups

The flowers are in equal groups.

| How many   | groups are  | there?     |      |  |
|------------|-------------|------------|------|--|
| How can yo | ou tell?    |            |      |  |
| How many   | flowers are | in each gr | oup? |  |
| How can yo | ou tell?    |            |      |  |
|            |             |            |      |  |