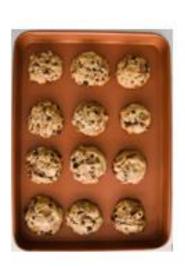

#### Making Equal Rows

| How | / mai | ту сос | kies | are | on the | tray? |
|-----|-------|--------|------|-----|--------|-------|
|     |       | 1      |      |     |        |       |
|     |       |        |      |     |        |       |

3 cookies in 1 row 6 cookies in 2 rows 9 cookies in 3 rows 12 cookies 4 rows