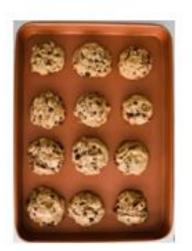

#### Making Equal Rows

| How | / mai | ту сос | kies | are | on the | tray? |
|-----|-------|--------|------|-----|--------|-------|
|     |       | 1      |      |     |        |       |
|     |       |        |      |     |        |       |

3 cookies in 1 row 6 cookies in 2 rows 9 cookies in 3 rows 12 cookies 4 rows