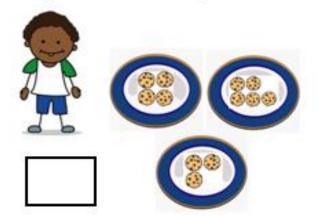

#### Who has made equal groups?

a) Tick the correct picture.

Vocabulary

equal

unequal

more

less

difference

#### b) Explain how you know.

Tick the boxes of the pictures that show equal groups.

Cross the unequal boxes.